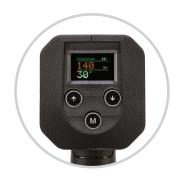

The B-RAD BL S with a built-in transducer makes torquing and logging easier and more efficient with its ability to read and display torque in real time. With torque and angle capabilities, the tool is ready for critical applications and includes Bluetooth connectivity, torque check functionality, and automatic reaction arm release.