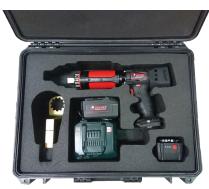

built-in transducer makes torquing and logging easier and more efficient with its ability to read and display torque in real time. With torque and angle capabilities, the tool is ready for critical applications and includes Bluetooth connectivity, torque check functionality, and automatic reaction arm release.

## **SPECIFICATIONS**

Torque Ranges: 100 ft. lbs. - 1000 ft. lbs. Speed: 9.6 RPM

Weight: 9.4 lbs. Square Drive: 0.75" Noise Level: 85 dB

Repeatability: +/-2% Accuracy: +/-5%



## **DIMENSIONS**



| DIMENSION | DIMENSION | DIMENSION | DIMENSION |
|-----------|-----------|-----------|-----------|
| A         | B         | C         | D         |
| 12.25"    | 2.48"     | 2.75"     | 10"       |









## **ACCESSORIES**

Charger and two 18V batteries Weatherproof storage case



## SUITABLE REACTION ARMS

Standard **Deep Socket** PN: 19260 PN: 13367 **Double Ended Arm Blank** PN: 13368 PN: 13364 **Double Ended Blank Retaining Ring** PN: 13365