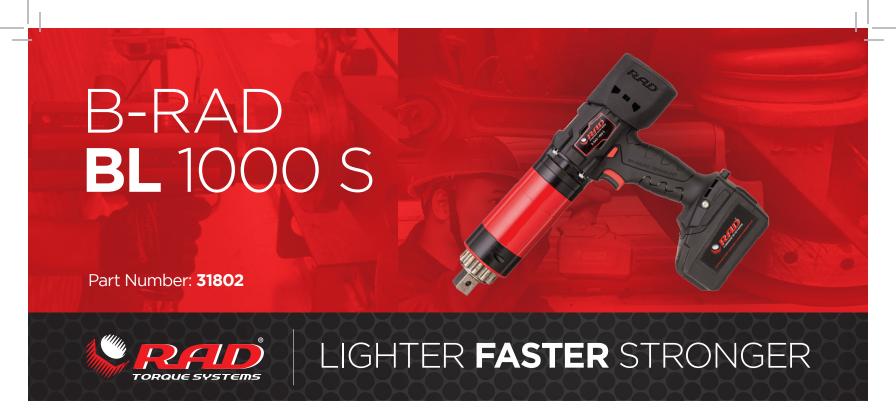

The B-RAD BL S with a built-in transducer makes torquing and logging easier and more efficient with its ability to read and display torque in real time. With torque and angle capabilities, the tool is ready for critical applications and includes Bluetooth connectivity, torque check functionality, and automatic reaction arm release.