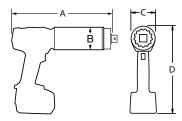

## **DIMENSIONS**

| DIMENSION | DIMENSION | DIMENSION | DIMENSION |
|-----------|-----------|-----------|-----------|
| A         | B         | C         | D         |
| 12.25"    | 2.48"     | 2.75"     | 10"       |