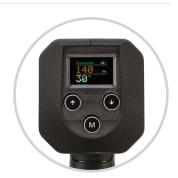

## **DIMENSIONS**

| DIMENSION | DIMENSION | DIMENSION | DIMENSION |
|-----------|-----------|-----------|-----------|
| A         | B         | C         | D         |
| 13.25"    | 3.18"     | 3.18"     | 10.13"    |