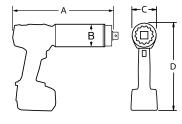

The B-RAD BL S with a built-in transducer makes torquing and logging easier and more efficient with its ability to read and display torque in real time. With torque and angle capabilities, the tool is ready for critical applications and includes Bluetooth connectivity, torque check functionality, and automatic reaction arm release.

## **SPECIFICATIONS**

Torque Ranges: 300 ft. lbs. - 3000 ft. lbs.

Speed: 3.0 RPM Weight: 15.9 lbs. Square Drive: 1.0" Noise Level: 85 dB Repeatability: +/-2% Accuracy: +/-5%



## **DIMENSIONS**



| DIMENSION | DIMENSION | DIMENSION | DIMENSION |
|-----------|-----------|-----------|-----------|
| A         | B         | C         | D         |
| 13.25"    | 3.18"     | 3.18"     | 10.13"    |









## **ACCESSORIES**

Charger and two 18V batteries Weatherproof storage case



## **SUITABLE REACTION ARMS**

| Standard           | Deep Socket    |
|--------------------|----------------|
| PN: 21482          | PN: 24814      |
| Double Ended Arm   | Blank          |
| PN: 25437          | PN: 24813      |
| Double Ended Blank | Retaining Ring |
| PN: 25016          | PN: 21474      |