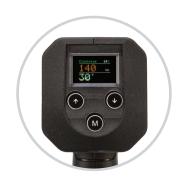

## **DIMENSIONS**

| DIMENSION | DIMENSION | DIMENSION | DIMENSION |
|-----------|-----------|-----------|-----------|
| A         | B         | C         | D         |
| 12.25"    | 2.48"     | 2.75"     | 10"       |