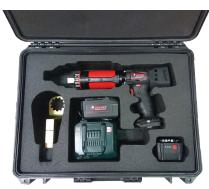

th a built-in transducer makes torquing and logging easier and more efficient with its ability to read and display torque in real time. With torque and angle capabilities, the tool is ready for critical applications and includes Bluetooth connectivity, torque check functionality, and automatic reaction arm release.

## **SPECIFICATIONS**

Torque Ranges: 50 ft. lbs. - 500 ft. lbs.

Speed: 21 RPM Weight: 9.2 lbs. Square Drive: 0.75" Noise Level: 85 dB Repeatability: +/-2 Accuracy: +/-5%



## **DIMENSIONS**



| DIMENSION | DIMENSION | DIMENSION | DIMENSION |
|-----------|-----------|-----------|-----------|
| A         | B         | C         | D         |
| 12.25"    | 2.48"     | 2.75"     | 10"       |









## **ACCESSORIES**

Charger and two 18V batteries Weatherproof storage case



## **SUITABLE REACTION ARMS**

| Standard           | Deep Socket    |
|--------------------|----------------|
| PN: 19260          | PN: 13367      |
| Double Ended Arm   | Blank          |
| PN: 13368          | PN: 13364      |
| Double Ended Blank | Retaining Ring |
| PN: 13365          | PN: 12733      |