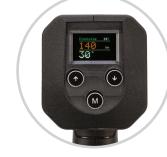

The B-RAD BL S with a built-in transducer makes torquing and logging easier and more efficient with its ability to read and display torque in real time. With torque and angle capabilities, the tool is ready for critical applications and includes Bluetooth connectivity, torque check functionality, and automatic reaction arm release.

## **SPECIFICATIONS**

Torque Ranges: 500 ft. lbs. - 5000 ft. lbs. Speed: 1.9 RPM Weight: 21.7 lbs. Square Drive: 1.5"

Square Drive: 1.5" Noise Level: 85 dB Repeatability: +/-2% Accuracy: +/-5%