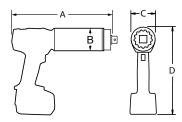

## **DIMENSIONS**

| DIMENSION | DIMENSION | DIMENSION | DIMENSION |
|-----------|-----------|-----------|-----------|
| A         | B         | C         | D         |
| 14.25"    | 3.74"     | 3.74"     | 10.5"     |