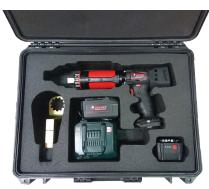

r makes torquing and logging easier and more efficient with its ability to read and display torque in real time. With torque and angle capabilities, the tool is ready for critical applications and includes Bluetooth connectivity, torque check functionality, and automatic reaction arm release.

## **SPECIFICATIONS**

Torque Ranges: 500 ft. lbs. - 5000 ft. lbs. Speed: 1.9 RPM Weight: 21.7 lbs. Square Drive: 1.5"

Square Drive: 1.5" Noise Level: 85 dB Repeatability: +/-2% Accuracy: +/-5%



## **DIMENSIONS**



| DIMENSION | DIMENSION | DIMENSION | DIMENSION |
|-----------|-----------|-----------|-----------|
| A         | B         | C         | D         |
| 14.25"    | 3.74"     | 3.74"     | 10.5"     |









## **ACCESSORIES**

Charger and two 18V batteries Weatherproof storage case



## **SUITABLE REACTION ARMS**

| Standard           | Deep Socket    |
|--------------------|----------------|
| PN: 25286          | PN: 26118      |
| Double Ended Arm   | Blank          |
| PN: 26119          | PN: 26120      |
| Double Ended Blank | Retaining Ring |
| PN: 26121          | PN: 21455      |